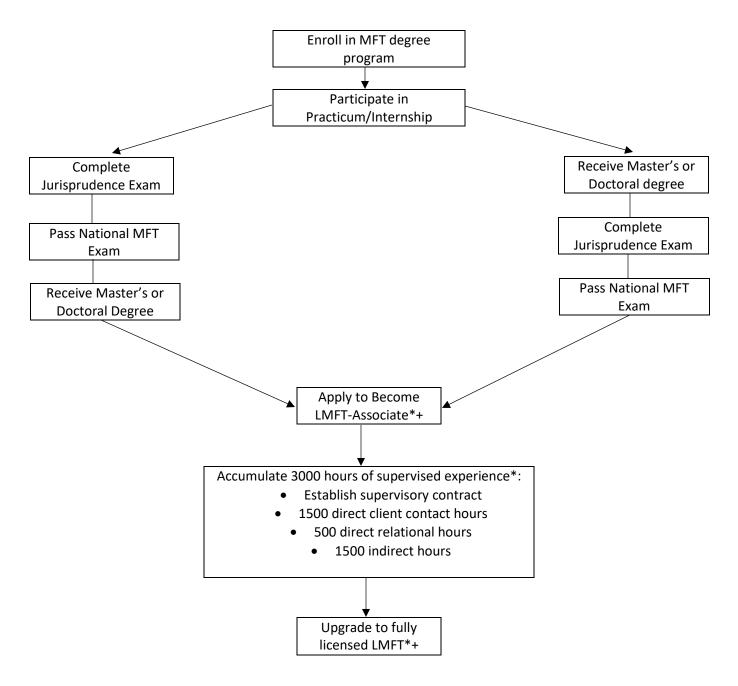

<sup>\*</sup>It is recommended to consult Board rules regarding Licensure and Regulation of Marriage and Family Therapists in their entirety. The consolidated rulebook from the Texas Administrative Code can be found at <a href="https://www.bhec.texas.gov/statues-and-rules/index.html">https://www.bhec.texas.gov/statues-and-rules/index.html</a>.

<sup>+</sup>Details on required documentation and application processes can be found at: <a href="https://www.bhec.texas.gov/texas-state-board-of-examiners-of-marriage-and-family-therapists/applying-for-a-license/index.html">https://www.bhec.texas.gov/texas-state-board-of-examiners-of-marriage-and-family-therapists/applying-for-a-license/index.html</a>